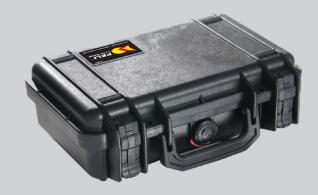

## **CAT MAX POWER BANK**

During extended pilotage operations, it may be necessary to recharge one or both of the CAT MAX units. The CAT MAX Power Bank is designed specifically for this purpose. It includes all the necessary cables and is housed in a durable hard case that provides the protection required in harsh environments.

With the capacity of two power banks, the CAT MAX system's operation time can be extended by up to 45 hours.

| Specification               |                           |
|-----------------------------|---------------------------|
| Battery capacity            | 26800 mAh/99,1 Wh         |
| USB charging                | Yes (USB-C)               |
| Weight                      | 1,7 kg                    |
| Dimensions                  | 300 x 210 x 100 MM?       |
| Operating temperature range | -10 - 60 °C / 14 - 140 °F |
| Protection rating (casing)  | IP67                      |
| Material                    | Plastic                   |